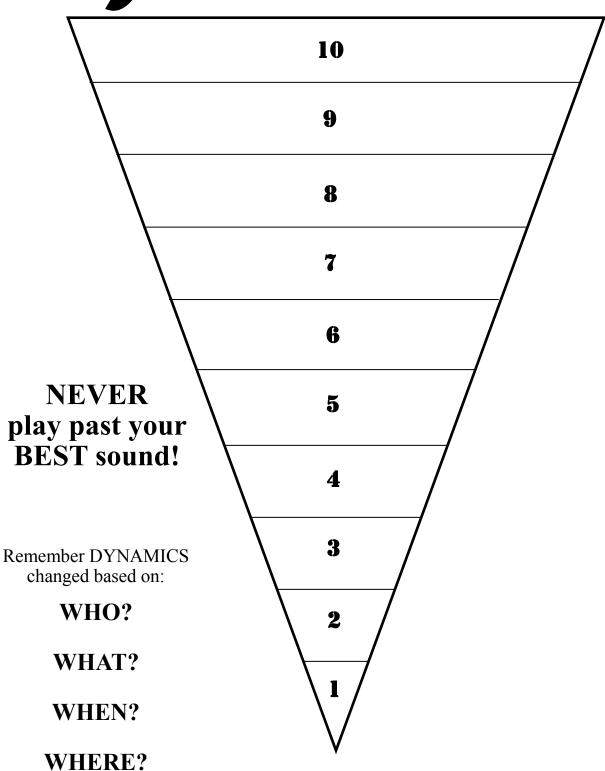

## **Dynamics**

## SHAPING YOUR SOUND

| EY BAND                                                                                                             | OTHPING FOUR GOUND                                                                                                                                   |                                                                      |                                                   |  |
|---------------------------------------------------------------------------------------------------------------------|------------------------------------------------------------------------------------------------------------------------------------------------------|----------------------------------------------------------------------|---------------------------------------------------|--|
| Dynamics is our way of talking about                                                                                |                                                                                                                                                      | and                                                                  | and                                               |  |
| <ul><li>and ADJUST according</li><li>WHO you are play</li><li>WHAT you are play</li><li>WHEN you are play</li></ul> | e', meaning there is not a spag to: ing with (solo, small group, ying (feature part, backgrou ying (what is going on whe laying (practice room, band | large group, etc.)<br>and part, transition paren you enter, when you | rt, etc.)<br>exit, etc.)                          |  |
| When in doubt, you sl                                                                                               | nould always play                                                                                                                                    |                                                                      | _ rather than softer.                             |  |
| Definitions<br>Fortissim                                                                                            | <b>0</b> : The symbol is                                                                                                                             | When I see this                                                      | I play                                            |  |
|                                                                                                                     | mbol is When I                                                                                                                                       |                                                                      |                                                   |  |
|                                                                                                                     | The symbol is                                                                                                                                        |                                                                      |                                                   |  |
| Mezzo Piano: Th                                                                                                     | e symbol is Wh                                                                                                                                       | nen I see this I play                                                |                                                   |  |
| <u>Piano:</u> The symbol is                                                                                         | When I see this                                                                                                                                      | s I play                                                             |                                                   |  |
| Pianissimo: The symbol i                                                                                            | s When I see th                                                                                                                                      | is I play                                                            |                                                   |  |
| Crescendo: The symbol                                                                                               | ol is When I see                                                                                                                                     | e this I                                                             |                                                   |  |
| <u>Decrescendo</u> : The syn                                                                                        | nbol is When I s                                                                                                                                     | see this I                                                           |                                                   |  |
| <del>                                      </del>                                                                   |                                                                                                                                                      | <del>                                      </del>                    | <del>                                      </del> |  |
| #4                                                                                                                  |                                                                                                                                                      |                                                                      |                                                   |  |

## Inamic Levels